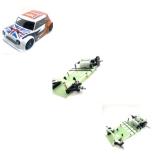

### The New MD-24 comes in two kit spec

# Racer NO electrics/shell or tyres & Racer S with Ultra HR3/Motor/Pinion/Shell/Tyres

- New Zero kingpin Brace
- New 2024 GRP 3mm lightweight pocketed chassis
- New 2024 light weight Fully adjustable twin Shell mounting Kit & Clips
- New 2024 ASM500G Side Spring setup & 3mm GRP Pod base
- · Kimbrough Servo Saver with Brace Kit
- Gripper Ball & Steering turnbuckle set
- · Z drive axle as std
- New 2024 High Spec black shielded flanged rear Axle bearings
- New 2024 Lowered pod sides and ride height insert
- Two Grillon 48 tooth 32dp Gears included
- Contact 35/50 shore Trued and Glued Front & Rear tyres
- Mardave Lexan Mini shell & Mask set
- New 2024 ASM200S Flex Bumper