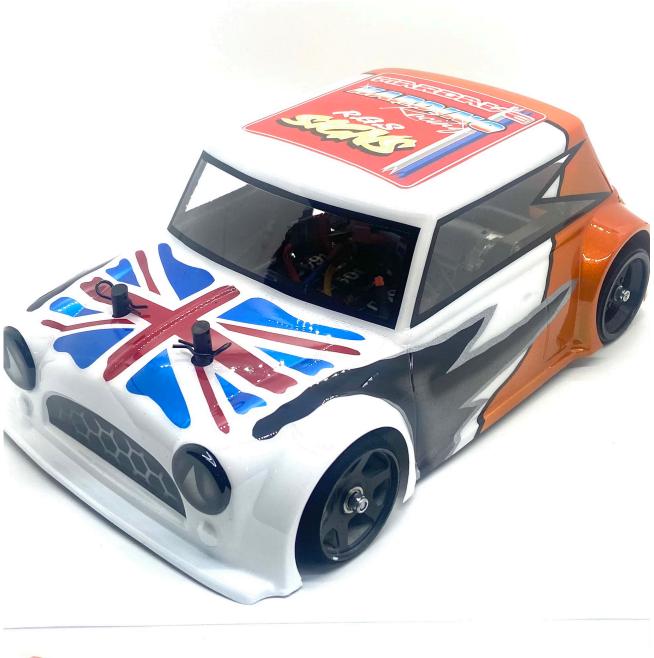

## Mini Assassin MD24 Racer S HR3

Mini Assassin MD24 Racer S HR3

Rating: Not Rated Yet **Price**Sales price £179.95

Ask a question about this product

Description

Mini Assassin MD24 Racer S HR3

# Racer NO electrics/shell or tyres & Racer S with Ultra HR3/Motor/Pinion/Shell/Tyres

- New Zero kingpin Brace
- New 2024 GRP 3mm lightweight pocketed chassis
- New 2024 light weight Fully adjustable twin Shell mounting Kit & Clips
- New 2024 ASM500G Side Spring setup & 3mm GRP Pod base
- · Kimbrough Servo Saver with Brace Kit
- Gripper Ball & Steering turnbuckle set
- · Z drive axle as std
- New 2024 High Spec black shielded flanged rear Axle bearings
- New 2024 Lowered pod sides and ride height insert
- Two Grillon 48 tooth 32dp Gears included
- Contact 35/50 shore Trued and Glued Front & Rear tyres
- Mardave Lexan Mini shell & Mask set
- New 2024 ASM200S Flex Bumper

New 2024 Castor ride height shim set & Chassis brace set included

HR3 Ultra ESC

G2F20 Silver Can motor and Pinion

Items Required to complete

2 Channel radio, Servo, Battery, Charger